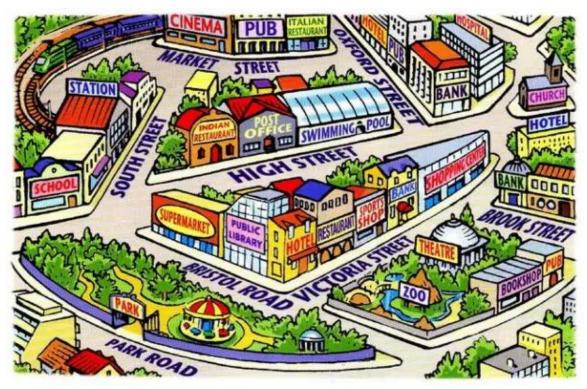

This is my town and I like it very much.

Answer the following questions with <u>YES or NO</u>

| 1.There is a cinema in my town         |  |
|----------------------------------------|--|
| 2. There are two theatres in my town   |  |
| 3.There is a school in my town         |  |
| 4. There is a swimming pool in my town |  |
| 5. There is a lake in my town          |  |